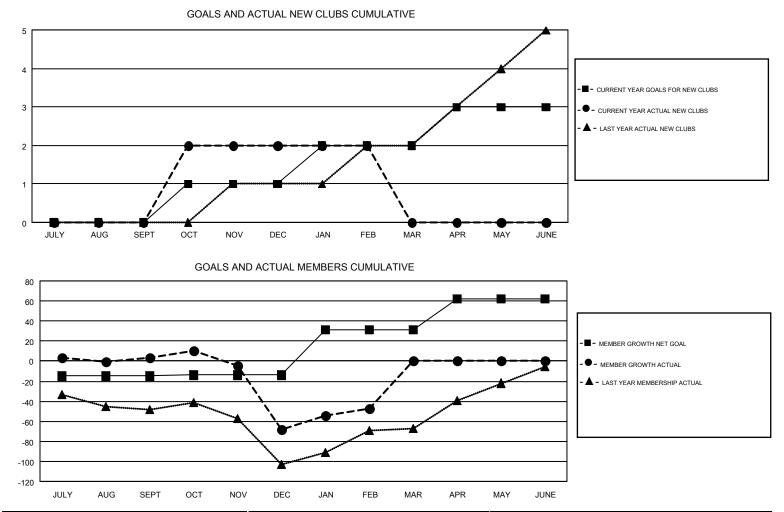

## GMT: ELENA APPIANI

| GMT CA | 4 |
|--------|---|
|        |   |

|                       | Club          | S         |               |                       | Me                        | mbers                   |                                                    |  |
|-----------------------|---------------|-----------|---------------|-----------------------|---------------------------|-------------------------|----------------------------------------------------|--|
| RESULTS FOR 2018-2019 |               |           |               | RESULTS FOR 2018-2019 |                           |                         |                                                    |  |
| QUARTER               | NEW CLUB GOAL | NEW CLUBS | DROPPED CLUBS | QUARTER               | MEMBER GROWTH NET<br>GOAL | MEMBER GROWTH<br>ACTUAL | DROPPED<br>MEMBERS ACTUAL<br>(including transfers) |  |
| JULY/AUG/SEPT         | 0             | 0         | 3             | JULY/AUG/SEPT         | -15                       | 49                      | 40                                                 |  |
| OCT/NOV/DEC           | 1             | 2         | 2             | OCT/NOV/DEC           | 1                         | 88                      | 155                                                |  |
| JAN/FEB/MAR           | 1             | 0         | 1             | JAN/FEB/MAR           | 45                        | 85                      | 38                                                 |  |
| APR/MAY/JUNE          | 1             | 0         | 0             | APR/MAY/JUNE          | 31                        | 0                       | 0                                                  |  |